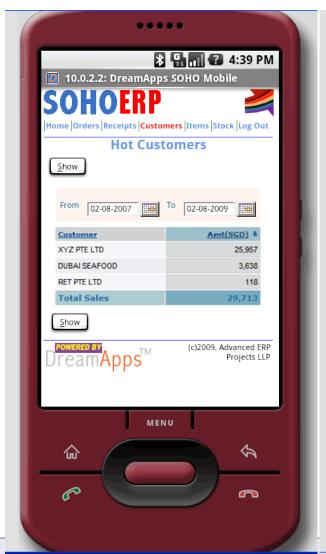

, anytime



### The Solution - SOHOERP



- An ERP site comprising
- 1) Sales
- 2) Purchases
- 3) Products
- 4) Inventory
- 5) Accounts
- 6) Projects
- 7) People
- 8) Payroll
- 9) Messages and an optional E-Business site.





## Delivered as ...

- 1) An SaaS running on the National Grid
  - At a cost of \$\$88 per month for *Unlimited Users* for companies with less than 50 employees, using the basic ERP site
  - Additional \$\$88 per month for the E-Business site.
- 2) DreamScape/SOHO, a pre-loaded server appliance
  - Comprising all the infrastructure needed to run both the ERP and the E-Business sites at a one-time cost of \$\$9,500 for *Unlimited Users/Unlimited* Companies
  - An annual maintenance warranty of \$\$2,000



### Access from a Browser







## Or, from a Mobile Phone







## Commercial Appeal

#### It has a huge commercial appeal, as it

- Addresses the needs of hundreds of thousands of very small businesses
- Supports multiple business models
- Allows Unlimited Usage, and optionally, Unlimited Businesses
- Is available both as a service and as self-hosted pre-loaded server appliance.
- At a zero to very low initial cost and very low recurring cost
- Is accessible anytime, from anywhere



# Ubiquity & Deployability

- It addresses all the pain points at an affordable cost
  - Managing Sales, Purchasing and Inventory
  - Managing People and their Compensation
  - Controlling Cash, Receivables and Payables.
  - Recording, compiling and reporting financial transactions

- Facilitating Statutory Compliance
- Configuring Products and Pricing
- Managing pr