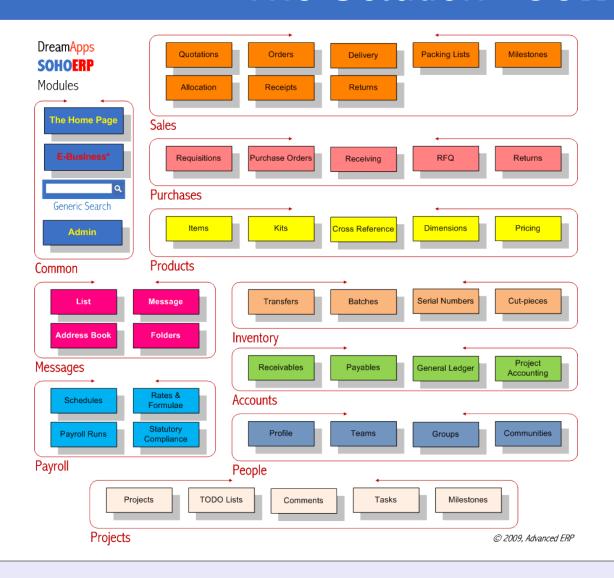

### The Solution - SOHOERP

- An ERP site comprising
- 1) Sales
- 2) Purchases
- 3) Products
- 4) Inventory
- 5) Accounts
- 6) Projects
- 7) People
- 8) Payroll
- 9) Messages and an optional E-Business site.