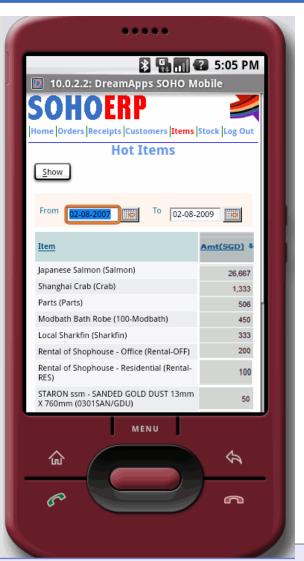

anytime



### The Solution - SOHOERP



- An ERP site comprising
- 1) Sales
- 2) Purchases
- 3) Products
- 4) Inventory
- 5) Accounts
- 6) Projects
- 7) People
- 8) Payroll
- 9) Messages and an optional E-Business site.





## Delivered as ...

- 1) An SaaS running on the National Grid
  - At a cost of \$\$88 per month for *Unlimited Users* for companies with less than 50 employees, using the basic ERP site
  - Additional \$\$88 per month for the E-Business site.
- 2) DreamScape/SOHO, a pre-loaded server appliance
  - Comprising all the infrastructure needed to run both the ERP and the E-Business sites at a one-time cost of \$\$9,500 for *Unlimited Users/Unlimited* Companies
  - An annual maintenance warranty of \$\$2,000



### Access from a Browser







## Or, from a Mobile Phone







## Commercial Appeal

#### It has a huge commercial appeal, as it

- Addresses the needs of hundreds of thousands of very small businesses
- Supports multiple business models
- Allows Unlimited Usage, and optionally, Unlimited Businesses
- Is available both as a service and as self-hosted pre-loaded server appliance.
- At a zero to very low initial cost and very low recurring cost
- Is accessible anytime, from anywhere



# Ubiquity & Deployability

- It addresses all the pain points at an affordable cost
  - Managing Sales, Purchasing and Inventory
  - Managing People and their Compensation
  - Controlling Cash, Receivables and Payables.
  - Recording, compiling and reporting financial transactions

- Facilitating Statutory Compliance
- Configuring Products and Pricing
- Managing proj