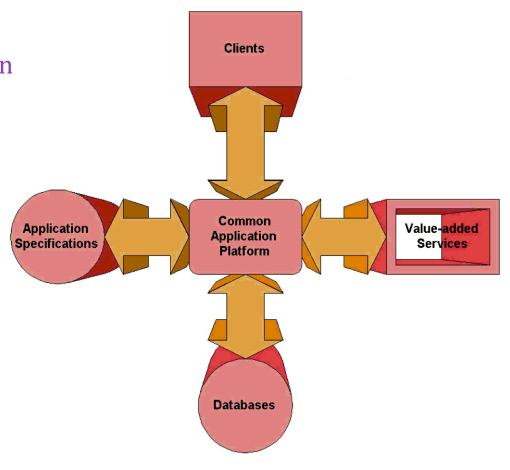

### The Solution - SOHOERP

- An ERP site comprising
- 1) Sales
- 2) Purchases
- 3) Products
- 4) Inventory
- 5) Accounts
- 6) Projects
- 7) People
- 8) Payroll
- 9) Messages and an optional E-Business site.

# Ubiquity & Deployability

- It addresses all the pain points at an affordable cost
  - Managing Sales, Purchasing and Inventory
  - Managing People and their Compensation
  - Controlling Cash, Receivables and Payables.
  - Recording, compiling and reporting financial transactions

- Facilitating Statutory Compliance
- Configuring Products and Pricing
- Managing projects
- Communicating over diverse messaging devices and protocols
- It can be deployed on a variety of infrastructure
  - Hardware independent
  - OS Independent