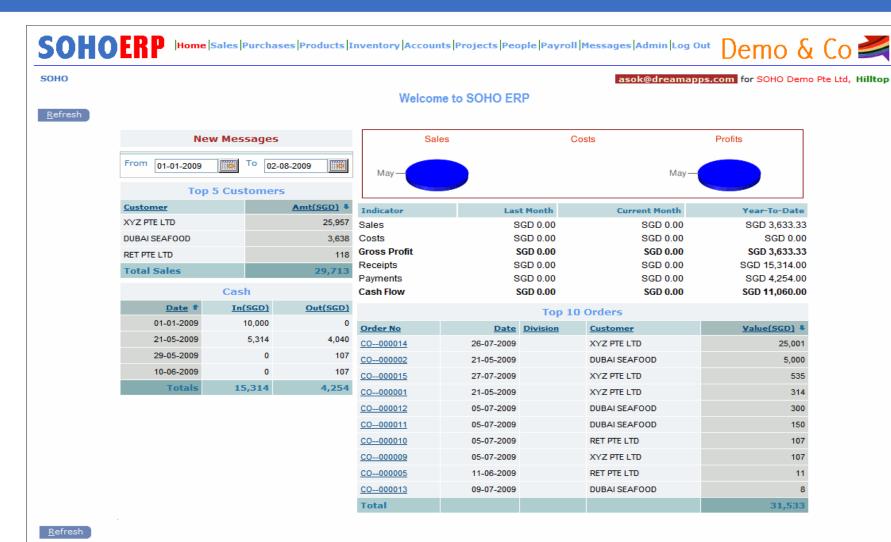

unfettered accessibility anywhere, anytime



### The Solution - SOHOERP



- An ERP site comprising
- 1) Sales
- 2) Purchases
- 3) Products
- 4) Inventory
- 5) Accounts
- 6) Projects
- 7) People
- 8) Payroll
- 9) Messages and an optional E-Business site.





## Delivered as ...

- 1) An SaaS running on the National Grid
  - At a cost of \$\$88 per month for *Unlimited Users* for companies with less than 50 employees, using the basic ERP site
  - Additional \$\$88 per month for the E-Business site.
- 2) DreamScape/SOHO, a pre-loaded server appliance
  - Comprising all the infrastructure needed to run both the ERP and the E-Business sites at a one-time cost of \$\$9,500 for *Unlimited Users/Unlimited* Companies
  - An annual maintenance warranty of \$\$2,000



### Access from a Browser







## Or, from a Mobile Phone







## Commercial Appeal

#### It has a huge commercial appeal, as it

- Addresses the needs of hundreds of thousands of very small businesses
- Supports multiple business models
- Allows Unlimited Usage, and optionally, Unlimited Businesses
- Is available both as a service and as self-hosted pre-loaded server appliance.
- At a zero to very low initial cost and very low recurring cost
- Is accessible anytime, from anywhere



# Ubiquity & Deployability

- It addresses all the pain points at an affordable cost
  - Managing Sales, Purchasing and Inventory
  - Managing People and their Compensation
  - Controlling Cash, Receivables and Payables.
  - Recording, compiling and reporting financial transactions

- Facilitating Statutory Compliance
- Configuring