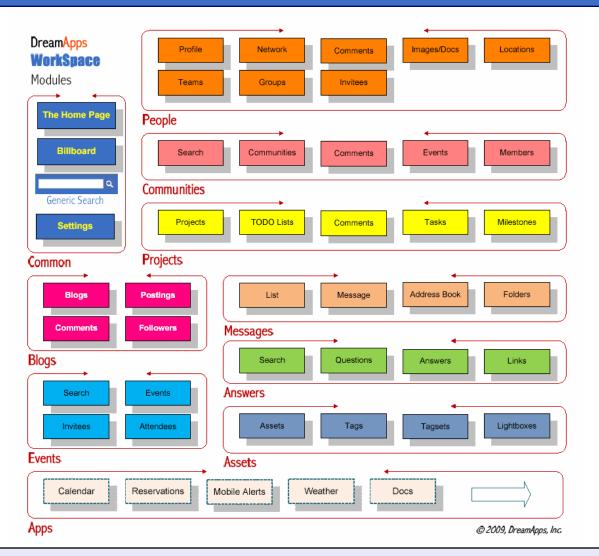

#### 9 Modules

- 1) People
- 2) Communities
- 3) Projects
- 4) Blogs
- 5) Messages
- 6) Answers
- 7) Events
- 8) Assets
- 9) Apps