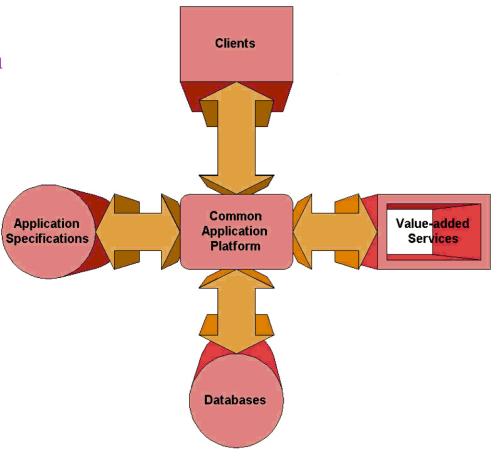

# Ubiquity & Deployability

#### • It meets all the challenges posed and a few more

- Building relationships
- Tapping on collective wisdom
- Retaining knowledge
- Sustaining a learning community
- Integration of new hires

- Managing projects
- Sharing digital assets and contents
- Communicating over diverse messaging devices and protocols
- Common platform for all
- It can be deployed on a variety of infrastructure
  - Hardware independent
    - OS Independent
- Database independent
- Minimal infrastructure
- Every component of the infrastructure has great open source alternatives